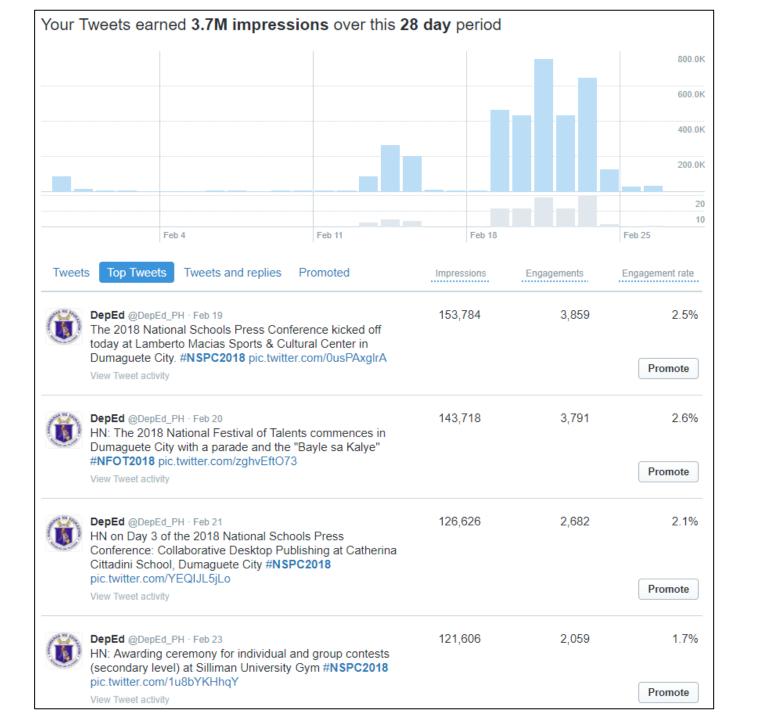

aldez)

## ALL LEVELS (PUBLIC)

· Angono, Rizal (as per Office of Mayor Gerardo V. Calderon; private schools may suspend classes at their discretion)

Meanwhile, the following local government units have announced class suspensions in their areas due to #RamilPH:

## ALL LEVELS (PUBLIC AND PRIVATE)

- Batangas Province (as per Office of Governor Dodo I. Mandanas)
- Cagayan Province (as per Office of Governor Manuel N. Mamba)
- · Calapan, Oriental Mindoro (as per Office of Mayor Arnan C. Panaligan; scheduled school activities are also suspended by DepEd Calapan)

## KINDER TO GRADE 6 (PUBLIC AND PRIVATE)

- Cavite Province (as per Office of Governor Boying Remulla)
- \* For more details, please contact the local government unit concerned.



## TRACK and MEASURE

your page and posts









# Advocacy Work on Social Media



## Be personal.



## DepEd Philippines

Published by Janssen Cabrera [?] - February 23 at 7:07pm - €

Therese, one of the representatives of Western Visayas to the Science and Technology Writing category of the NSPC, proves that a young learner's penchant for arts and sciences can go hand in hand—and can only enrich a writer's mind.

Read her full story here: http://deped.gov.ph/.../merging-disciplinesengineer-writer-m...

#TAYOparaSaEdukasyon #NationalSchoolsPressConference #NSPC2018





DepEd Philippines added 7 new photos — with Steven Daniel Arevalo and 2 others.

Published by Janssen Cabrera [?] - December 19, 2017 - €

IN PHOTOS: DepEd Secretary Leonor Magtolis Briones and Undersecretary Alain Del Pascua shared a light moment with the learners a