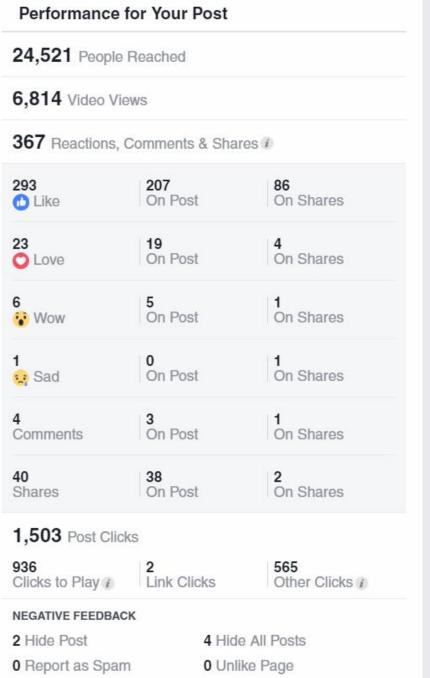

| The 2nd National<br>Musabaqah Skills            | 35.7K  | 1K<br>    | Feb 15, 2018 at 11:38am                   |



### Be EYE-CATCHING





















### MAUNDY THURSDAY 13 APRIL 2017





#### DepEd Philippines is with Crisanto Bitongga Gayamo Jr.

Published by Geli Blanco [?] - June 27, 2017 - €

EskweLA BAN sa Sigarilyo is a joint effort of the DepEd and Tobacco-Free Kids to increase public awareness of tobacco control in schools, and capacitate schoolheads, teachers, and learners in taking a stand against cigarette smoking.

Click here to know more: https://www.facebook.com/tobaccofreedeped



















Napatigil sa pag-aaral si Sherel Aguilar ng Pigcawayan, Cotabato upang tumulong sa magulang. Sa tulong ng ALS ay nakapagtapos pa rin siya ng high school at ngayo'y nasa kolehiyo na.

Basahin ang kanyang kwento sa http://www.deped.gov.ph/.../als-ang-kwento-ni-sherel-isang-hi...

#ALSInspirations #GOEducation



## Class suspension - November 2, 2017



DEPED PHILIPPINES - WEDNESDAY, NOVEMBER 1, 2017 
 № 18,374 Reads

### (UPDATED AS OF 8:10 AM)

Keep refreshing this link for the updated list of areas where class suspensions have been announced by their respective local government units for Thursday, November 2, in observance of All Souls' Day:

## ALL LEVELS (PUBLIC AND PRIVATE)

- Butuan City (as per Office of Mayor Ronnie Vicente C. Lignada)
- · Cauayan City, Isabela (as per