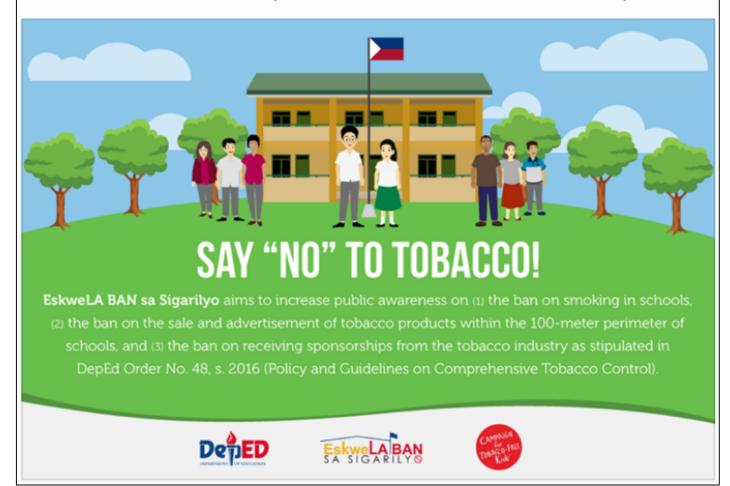

#### DepEd Philippines is with Crisanto Bitongga Gayamo Jr.

Published by Geli Blanco [?] - June 27, 2017 - €

EskweLA BAN sa Sigarilyo is a joint effort of the DepEd and Tobacco-Free Kids to increase public awareness of tobacco control in schools, and capacitate schoolheads, teachers, and learners in taking a stand against cigarette smoking.

Click here to know more: https://www.facebook.com/tobaccofreedeped

Napatigil sa pag-aaral si Sherel Aguilar ng Pigcawayan, Cotabato upang tumulong sa magulang. Sa tulong ng ALS ay nakapagtapos pa rin siya ng high school at ngayo'y nasa kolehiyo na.