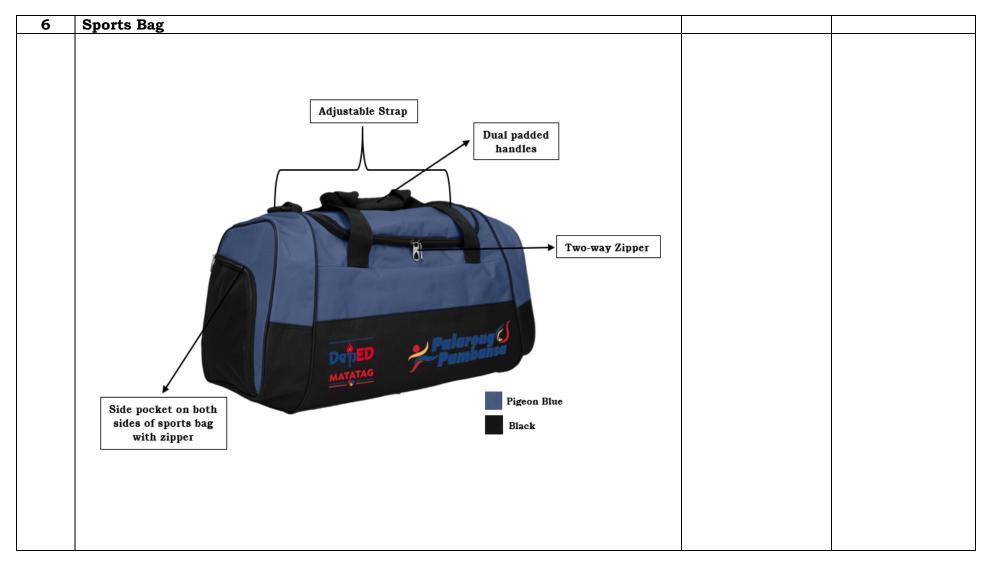

# **Specifications:**

**Material:** Acrylic poly canvass fabric made of high tensile strength yarns or condura.

## Design:

- 1. Adjustable strap;
- 1. Dual padded handles;
- 2. Two-way zipper;
- 3. Side pocket on both sides of sports bag with zipper;
- 4. With **DepEd Matatag standard colored logo** on the left portion of the sports bag (Height 6.5 cm x Length 7.5cm);
- 5. On the right portion of the sports bag is  $\it Palarong\ Pambansa\ Official\ Logo\ (Height 6.5cm\ x\ Length 15cm);$  and
- 6. Size of sports bag:

Height – 31cm

Width - 25cm

Length – 47cm

#### Color:

Pigeon Blue and Black

Department of Education Philippine Sports Commission Department of Interior and Local Government