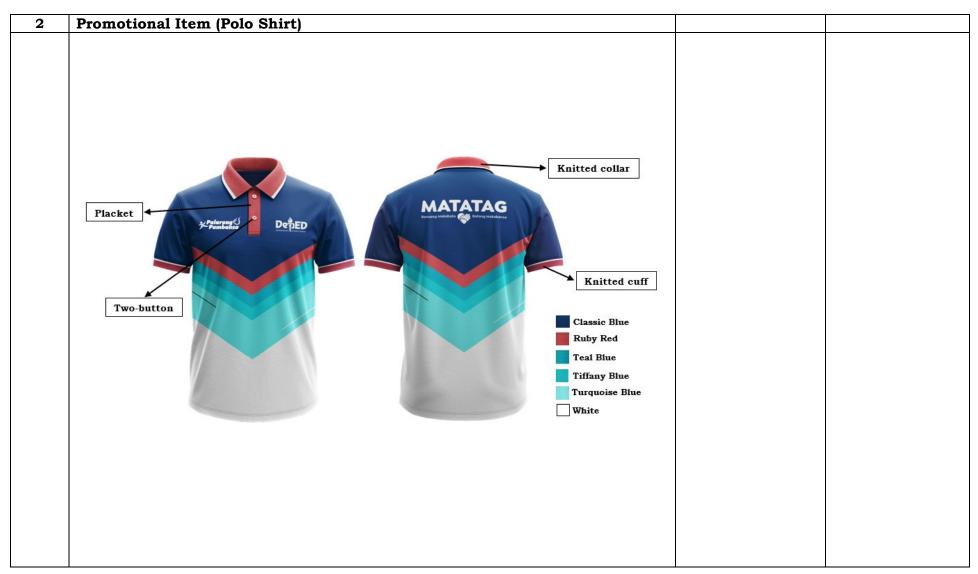

# **Specifications:**

Material: 100% Polyester Fabric Spandex or Pullmax.

### Design:

- 1. Full Sublimation Polo Shirt both front and back;
- 2. Knitted collar and cuff with white colored lining;
- 3. Placket with two (2) buttons; and
- 4. Polo shirt must have side slits.

### Front design:

- 1.Left Chest White colored DepEd Logo (Height 3cm x Length 6cm)
- 2. Right Chest White Colored  $Palarong\ Pambansa\ Official\ Logo\ (Height\ 3cm\ x\ Length\ 7.5cm)$
- 3. Color black line on the upper right stomach portion.

## Back design:

- 1. Seven (7)cm below collar is  ${\bf Matatag\ Logo}$  (Height 4cm x Length 20.5cm)
- 2. Color black line on the upper right portion of the lower back.

Department of Education Philippine Sports Commission Department of Interior and Local Government