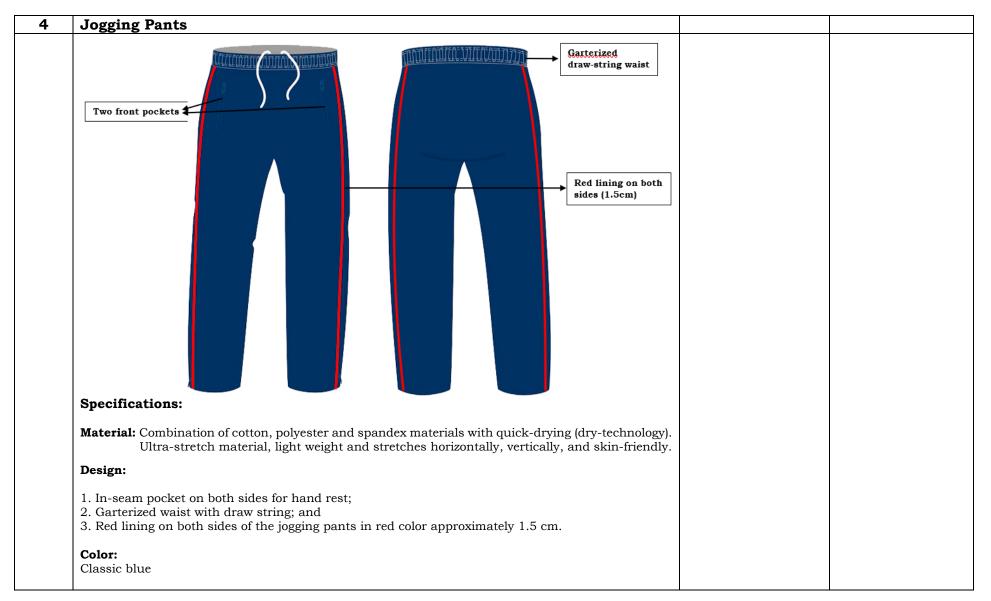

e on the upper right stomach portion.

## Back design:

- 1. Seven (7)cm below collar is  ${\bf Matatag\ Logo}$  (Height 4cm x Length 20.5cm)
- 2. Color black line on the upper right portion of the lower back.









Department of Education Philippine Sports Commission Department of Interior and Local Government



## Specifications:

Material: Polyester or Yonex Fabric.

## Design:

- 1. Sublimation printing;
- 2. Knitted round collar and cuff;
- 3. Center front reverse coil zipper (zip-up); and
- 4. Two (2) front pockets with red colored lining).

## Front design:

- 1.Left Chest **DepEd Matatag Logo** (Height 5cm x Length 6.5cm)
- 2. Right Chest *Palarong Pambansa* Official Logo (Height 3cm x Length 7.5cm)

### Color:

Combination of blue, red, and white color. See illustration.















Department of Education Philippine Sports Commission Department of Interior and Local Government







# **Specifications:**

Material: Polyester lightweight cap with quick-drying (dry-technology) and moisture repellant wicks sweat away from the head.

#### Design:

- 1. One-size fits all;
- 1. Six-panel construction with six (6) eyelets;
- 2. With top button, visor (0-8 stitches) and sandwich in black color;
- 3. Adjustable self-strap metal buckle strap;
- 4. With computerized embroidered White Colored Palarong Pambansa Official Logo (Height 4cm x Length 11cm) at front panel; and
- 5. **DepEd Matatag Logo** at the back panel approximately with 4cm height and 6cm in length.

#### Color:

Prussian blue









Department of Education Philippine Sports Commission Department of In