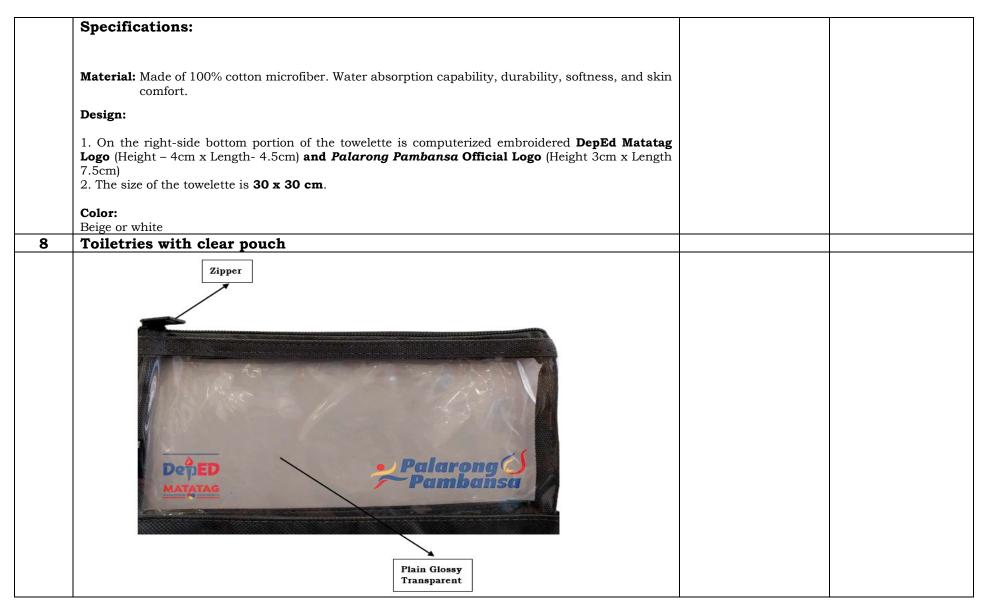

## **Specifications:**

Kit:

Material: Plain glossy transparent pouch with black colored fabric.

## Design:

1. On the right-side bottom portion of the pouch is printed **DepEd Matatag Logo** (Height – 2.5cm x Length- 3.5cm) **and Palarong Pambansa Official Logo** (Height – 2.5cm x Length 6.5cm)

#### Size:

 $L-21cm \times H-10cm$ 

#### Color:

Plain glossy transparent pouch and black colored fabric.