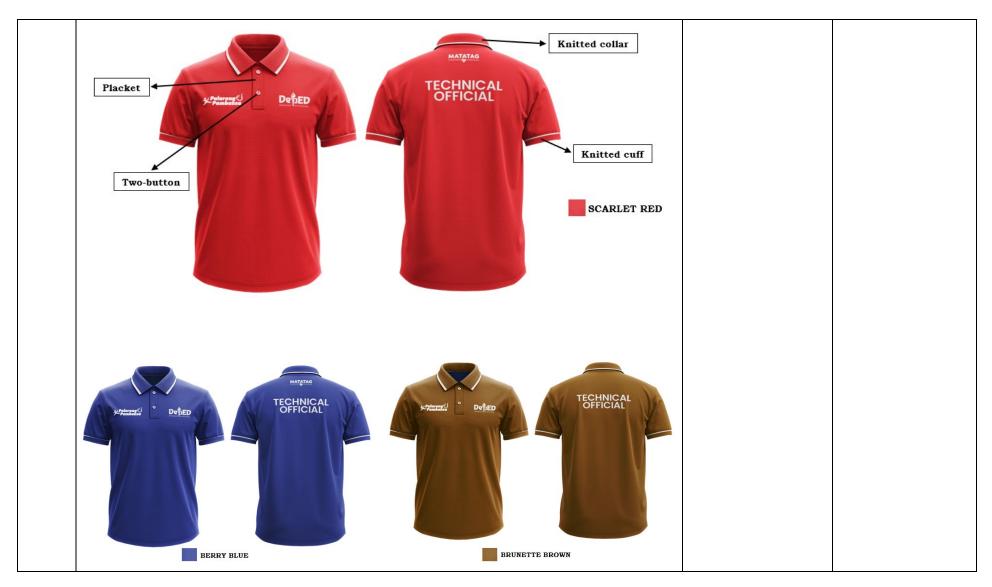

## **Detailed Specification**

| A. Detailed Product Specific Requirements |                                                                                                                                                                |                                                      |                          |
|-------------------------------------------|----------------------------------------------------------------------------------------------------------------------------------------------------------------|------------------------------------------------------|--------------------------|
| Item<br>No.                               | Specifications                                                                                                                                                 | STATEMENT OF COMPLIANCE (State Comply or Not Comply) | BIDDER'S<br>ACTUAL OFFER |
| 1                                         | Short Sleeves - Polo Shirt (4pcs per set)                                                                                                                      |                                                      |                          |
|                                           | Placket  Polarym  Promote  Polarym  Ritted collar  Knitted cuff  Knitted cuff |                                                      |                          |
|                                           | SUNSHINE YELLOW                                                                                                                                                |                                                      |                          |

#### **Specifications:**

Material: Customized Polo Shirt - Made of Dri-fit Spandex/Sportsman Fabric.

#### Design:

- 1. Full Sublimation Polo Shirt both front and back;
- 2. Knitted collar and cuff:
- 3. Placket with two (2) buttons; and
- 4. Polo shirt must have side slits.

### Front design:

- 1.Left Chest **DepEd Logo** (Height 3cm x Length 6cm)
- 2. Right Chest Palarona Pambansa Official Logo (Height 3cm x Length 7.5cm)

### Back design:

- 1.Nape Section **Matatag Logo** (Height 3cm x Length 7.5cm)
- 2. 7cm below Matatag Logo is a word TECHNICAL OFFICIAL (Height 4cm x Length 25.5cm).

**Color:** Four (4) different colors per polo-shirt:

- 1. Sunshine Yellow (lining of the knitted collar and cuff should be color blue and the DepEd logo must be in original/standard color, while the word Technical Officials is also in color blue).
- 2. Scarlet Red (lining of the knitted collar and cuff should be color white as well as the color of the DepEd logo and the word Technical Officials).
- 3. Berry Blue (Color of lining in collar and cuff, and the printed word is same with Scarlet Red Polo Shirt)
- 4. Brunette Brown (Color of lining in collar and cuff, and the printed word is same with Scarlet Red and Berry Blue Polo Shirt)