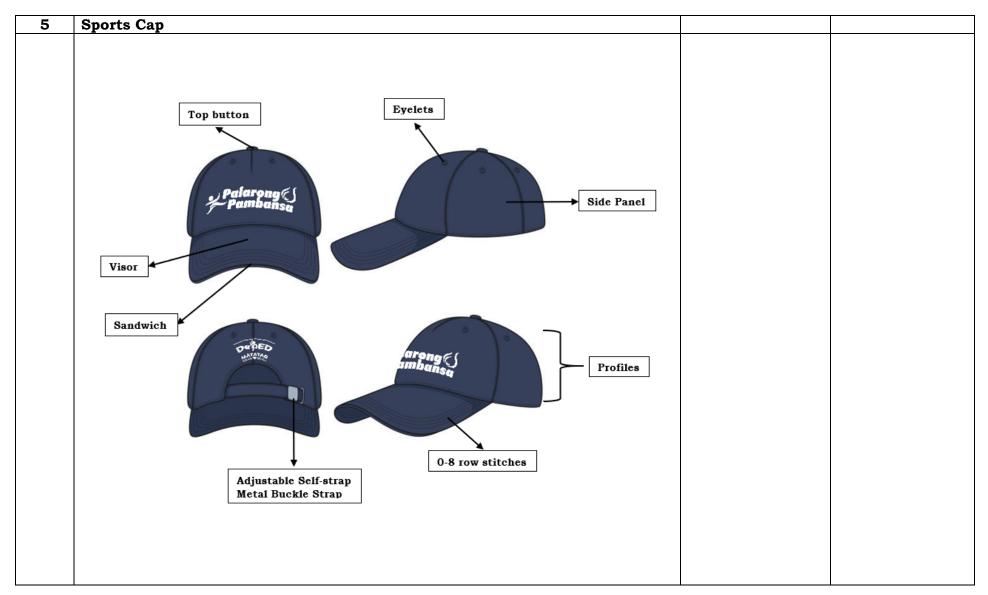

# **Specifications:**

Material: Polyester lightweight cap with quick-drying (dry-technology) and moisture repellant wicks sweat away from the head.

#### Design:

- 1. One-size fits all;
- 1. Six-panel construction with six (6) eyelets;
- 2. With top button, visor (0-8 stitches) and sandwich in black color;
- 3. Adjustable self-strap metal buckle strap;
- 4. With computerized embroidered White Colored Palarong Pambansa Official Logo (Height 4cm x Length 11cm) at front panel; and
- 5. **DepEd Matatag Logo** at the back panel approximately with 4cm height and 6cm in length.

#### Color:

Prussian blue

Department of Education Philippine Sports Commission Department of Interior and Local Government