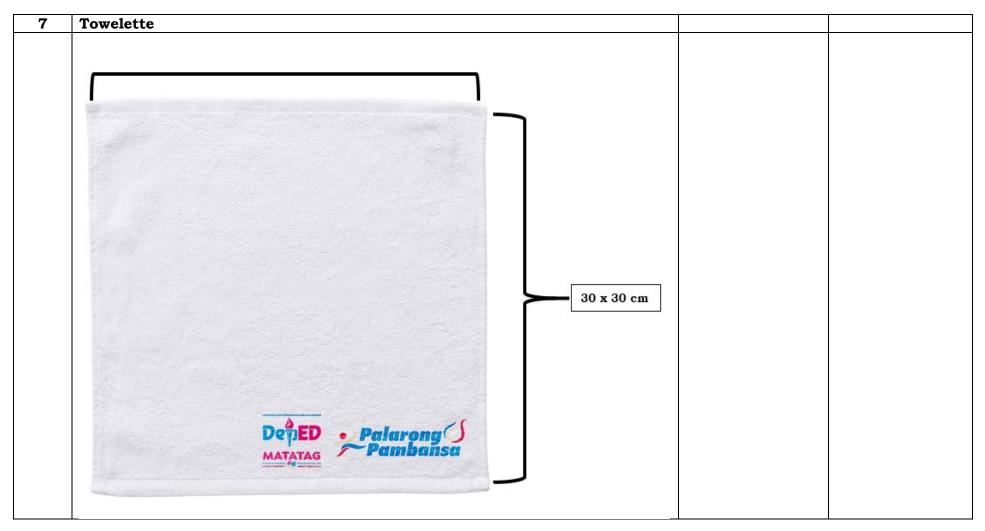

#### **Specifications:**

Material: Customized Polo Shirt - Made of Dri-fit Spandex/Sportsman Fabric.

#### Design:

- 1. Full Sublimation Polo Shirt both front and back;
- 2. Knitted collar and cuff:
- 3. Placket with two (2) buttons; and
- 4. Polo shirt must have side slits.

### Front design:

- 1.Left Chest **DepEd Logo** (Height 3cm x Length 6cm)
- 2. Right Chest Palarona Pambansa Official Logo (Height 3cm x Length 7.5cm)