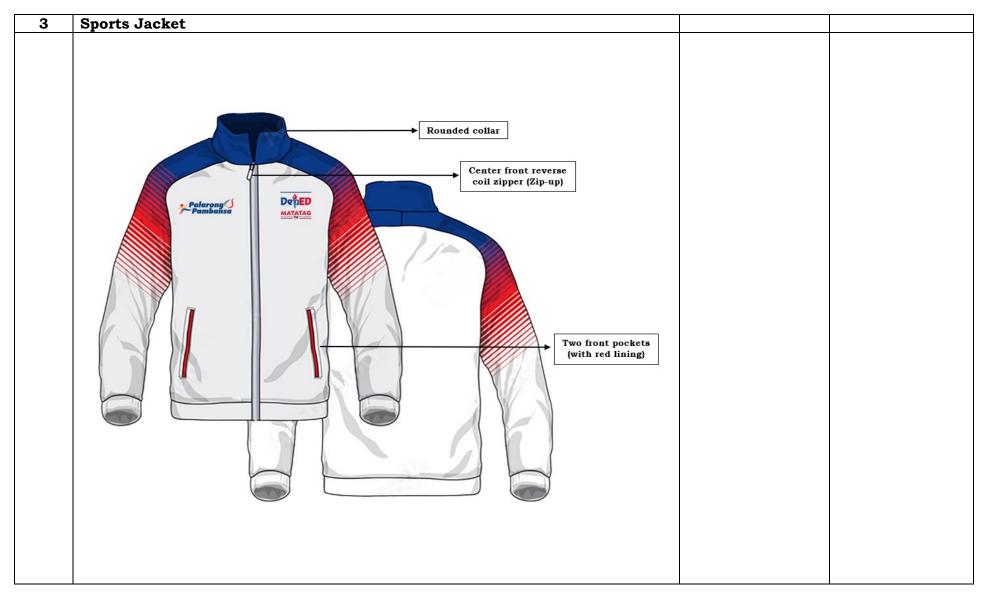

## Specifications:

Material: Polyester or Yonex Fabric.

## Design:

- 1. Sublimation printing;
- 2. Knitted round collar and cuff;
- 3. Center front reverse coil zipper (zip-up); and
- 4. Two (2) front pockets with red colored lining).

## Front design:

- 1.Left Chest **DepEd Matatag Logo** (Height 5cm x Length 6.5cm)
- 2. Right Chest *Palarong Pambansa* Official Logo (Height 3cm x Length 7.5cm)

### Color:

Combination of blue, red, and white color. See illustration.

Department of Education Philippine Sports Commission Department of Interior and Local Government